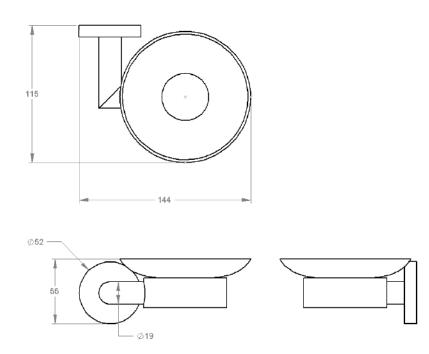

| Model # | Description            | Finish         | Weight (lb) | WxHxD (mm)     | WxHxD (Inches)  | Metal Type |
|---------|------------------------|----------------|-------------|----------------|-----------------|------------|
| V63513  | Summit Glass Soap Dish | Chrome         | 1.012       | 144 x 55 x 115 | 5.6 x 2.2 x 4.5 | Brass      |
| V63514  | Summit Glass Soap Dish | Brushed Nickel | 1.012       | 144 x 55 x 115 | 5.6 x 2.2 x 4.5 | Brass      |
| V63515  | Summit Glass Soap Dish | Matte Black    | 1.012       | 144 x 55 x 115 | 5.6 x 2.2 x 4.5 | Brass      |