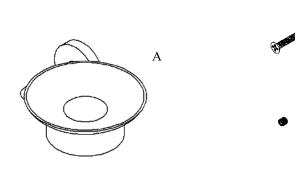

## Volkano Summit Glass Soap Dish Installation Guide Code: V63513, V63514, V63515

D

Е

| Parts Included | QTY |
|----------------|-----|
| A - Soap Dish  | 1   |
| B - Screw      | 2   |
| C - Set Screw  | 1   |
| D - Allen Key  | 1   |
| E - Bracket    | 1   |